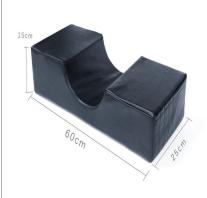

### **KNEE PILLOWS**

KC002-100% Memory Foam Velvet/Cotton/Mesh/Plush Made in China 25\*23\*13cm

KC003-100% Memory Foam Velvet/Cotton/Mesh/Plush Made in China 60\*60\*14cm

KC004-100% Memory Foam Velvet/Cotton/Mesh/Plush Made in China 60\*60\*14cm

KC005 - 100% Memory Foam Velvet/Cotton/Mesh/Plush Made in China 26\*21\*15cm

KC006 - 100% Memory Foam Velvet/Cotton/Mesh/Plush Made in China 26\*21\*15cm

KC007-100% Memory Foam Velvet/Cotton/Mesh/Plush Made in China 25\*23\*13cm

KC008 - 100% Memory Foam Velvet/Cotton/Mesh/Plush Made in China 46\*18\*9cm

KC009 - 100% Memory Foam Velvet/Cotton/Mesh/Plush Made in China 25\*23\*13cm