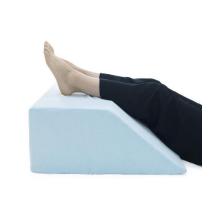

### **KNEE PILLOWS**

KC002-100% Memory Foam Velvet/Cotton/Mesh/Plush Made in China 25\*23\*13cm

KC003-100% Memory Foam Velvet/Cotton/Mesh/Plush Made in China 60\*60\*14cm

KC004-100% Memory Foam Velvet/Cotton/Mesh/Plush Made in China 60\*60\*14cm

KC005 - 100% Memory Foam Velvet/Cotton/Mesh/Plush Made in China 26\*21\*15cm

KC006 - 100% Memory Foam Velvet/Cotton/Mesh/Plush Made in China 26\*21\*15cm

KC007-100% Memory Foam Velvet/Cotton/Mesh/Plush Made in China 25\*23\*13cm

KC008 - 100% Memory Foam Velvet/Cotton/Mesh/Plush Made in China 46\*18\*9cm

KC009 - 100% Memory Foam Velvet/Cotton/Mesh/Plush Made in China 25\*23\*13cm