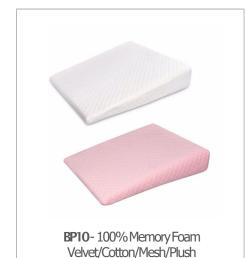

# **BABY PILLOWS**

Made in China

40\*34\*6cm

BP11-100% Memory Foam Velvet/Cotton/Mesh/Plush Made in China 53\*13\*6cm

BP12-100% Memory Foam Velvet/Cotton/Mesh/Plush Made in China 30\*24\*5/2cm

BP13-100% Memory Foam Velvet/Cotton/Mesh/Plush Made in China 22\*22\*3cm