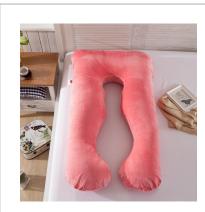

# PREGRANT PILLOWS

KC27-100% Foam Velvet/Cotton/Mesh/Plush Made in China 130\*70cm

KC28-100% Foam Velvet/Cotton/Mesh/Plush Made in China 130\*70cm

KC22 - 100% Foam Velvet/Cotton/Mesh/Plush Made in China 70x110x160cm

KC23 - 100% Foam Velvet/Cotton/Mesh/Plush Made in China 140\*80cm

KC29-100% Foam Velvet/Cotton/Mesh/Plush Made in China 140\*80cm

KC30 - 100% Foam Velvet/Cotton/Mesh/Plush Made in China 56\*139\*39cm

KC24-100% Foam Velvet/Cotton/Mesh/Plush Made in China 130\*70cm

KC25-100% Foam Velvet/Cotton/Mesh/Plush Made in China 130\*70cm