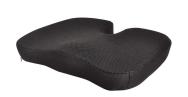

# **SEAT CUSHIONS**

NEO1 - 100% Memory Foam Velvet/Cotton/Mesh/Plush Made in China 45\*35\*7cm

NE02-100% Memory Foam Velvet/Cotton/Mesh/Plush Made in China 45\*35\*7cm

NEO3-100% Memory Foam Velvet/Cotton/Mesh/Plush Made in China 45\*35\*7cm

NEO4-100% Memory Foam Velvet/Cotton/Mesh/Plush Made in China 44\*41\*7.5cm

NE05-100%MemoryFoam Velvet/Cotton/Mesh/Plush Made in China 45\*38\*13/7cm

NE06-100% Memory Foam Velvet/Cotton/Mesh/Plush Made in China 47\*35\*5cm

NE07-100% Memory Foam Velvet/Cotton/Mesh/Plush Made in China 40\*33\*4cm

NEO8-100% Memory Foam Velvet/Cotton/Mesh/Plush Made in China 45\*35\*7cm

# SEAT CUSHIONS

Velvet/Cotton/Mesh/Plush

Made in China

40\*40\*8cm

Made in China

**Customize size** 