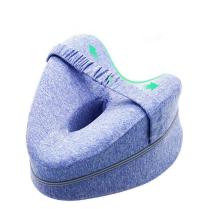

### **KNEE PILLOWS**

KC002-100% Memory Foam Velvet/Cotton/Mesh/Plush Made in China 25\*23\*13cm

KC003-100% Memory Foam Velvet/Cotton/Mesh/Plush Made in China 60\*60\*14cm

KC004-100% Memory Foam Velvet/Cotton/Mesh/Plush Made in China 60\*60\*14cm

KC005 - 100% Memory Foam Velvet/Cotton/Mesh/Plush Made in China 26\*21\*15cm

KC006 - 100% Memory Foam Velvet/Cotton/Mesh/Plush Made in China 26\*21\*15cm

KC007-100% Memory Foam Velvet/Cotton/Mesh/Plush Made in China 25\*23\*13cm