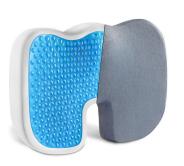

# **SEAT CUSHIONS**

NEO1 - 100% Memory Foam Velvet/Cotton/Mesh/Plush Made in China 45\*35\*7cm

NE02-100% Memory Foam Velvet/Cotton/Mesh/Plush Made in China 45\*35\*7cm

NEO3-100% Memory Foam Velvet/Cotton/Mesh/Plush Made in China 45\*35\*7cm