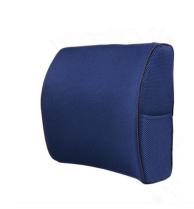

# LUMBAR CUSHION

KC030 - 100% Memory Foam Velvet/Cotton/Mesh/Plush Made in China 39\*35\*8CM

KC031 - 100% Memory Foam Velvet/Cotton/Mesh/Plush Made in China 42\*40\*11cm

KC032-100% Memory Foam Velvet/Cotton/Mesh/Plush Made in China 34\*30\*12cm

KC033-100% Memory Foam Velvet/Cotton/Mesh/Plush Made in China 60\*60\*14cm

KC034-100%MemoryFoam Velvet/Cotton/Mesh/Plush Made in China 40\*33\*10cm

KCO35-100% Memory Foam Velvet/Cotton/Mesh/Plush Made in China 35\*30\*12cm

KC036-100%MemoryFoam Velvet/Cotton/Mesh/Plush Made in China 63.5\*63.5\*25.5cm

KC037-100% Memory Foam Velvet/Cotton/Mesh/Plush Made in China 48/32\*24\*13cm