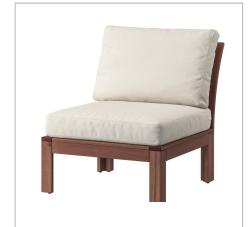

#### **Outdoor Furniture Cushion**

KC101 - 100% Foam

Waterproof Fabric

Made in China

60\*60\*14cm

**KC103**- 100% Foam

Waterproof Fabric

Made in China