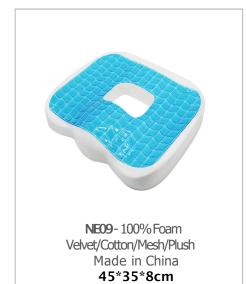

# SEAT CUSHIONS

Velvet/Cotton/Mesh/Plush

Made in China

40\*40\*8cm

Made in China

**Customize size** 