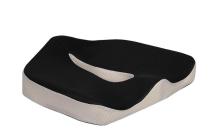

# **SEAT CUSHIONS**

NEO1 - 100% Memory Foam Velvet/Cotton/Mesh/Plush Made in China 45\*35\*7cm

NE02-100% Memory Foam Velvet/Cotton/Mesh/Plush Made in China 45\*35\*7cm

NEO3-100% Memory Foam Velvet/Cotton/Mesh/Plush Made in China 45\*35\*7cm