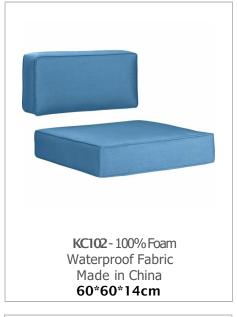

#### **Outdoor Furniture Cushion**

KC101 - 100% Foam

Waterproof Fabric

Made in China

60\*60\*14cm

**KC103**- 100% Foam

Waterproof Fabric

Made in China