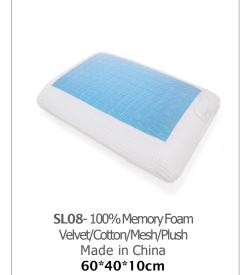

SL07-100% Memory Foam Velvet/Cotton/Mesh/Plush Made in China 60\*40\*12/10cm

SL09-100% Memory Foam Velvet/Cotton/Mesh/Plush Made in China 44\*29\*15cm

SL10 - 100% Memory Foam Velvet/Cotton/Mesh/Plush Made in China 27\*10\*10cm