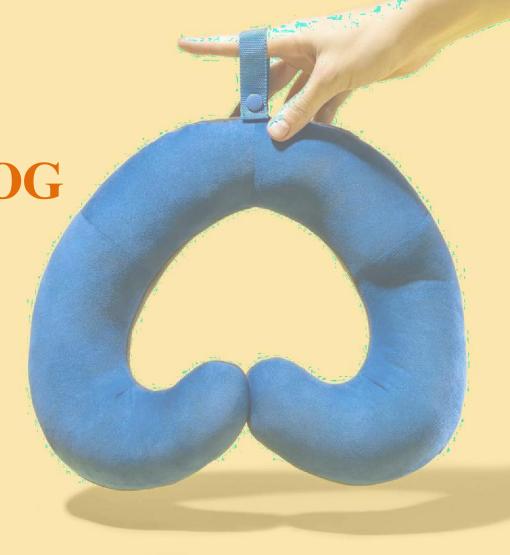

PRODUCTS CATALOG

Outdoor Furniture Cushion
Lumbar Cushion
Pregnant Pillow Seat
Cushion Knee Pillow Neck
Pillow Baby Pillow Beding
Pillow New products



**CUSTOMIZE AVAILABLE** 



#### **Outdoor Furniture Cushion**





KC101 - 100% Foam

Waterproof Fabric

Made in China

60\*60\*14cm





**KC103**- 100% Foam

Waterproof Fabric

Made in China

60\*14cm









KC107-100% Foam Waterproof Fabric Made in China 122\*60\*14cm



KC108-100% Foam Waterproof Fabric Made in China 40\*40\*10cm



# LUMBAR CUSHION





KC030 - 100% Memory Foam Velvet/Cotton/Mesh/Plush Made in China 39\*35\*8CM



KC031 - 100% Memory Foam Velvet/Cotton/Mesh/Plush Made in China 42\*40\*11cm



KC032-100% Memory Foam Velvet/Cotton/Mesh/Plush Made in China 34\*30\*12cm



KC033-100% Memory Foam Velvet/Cotton/Mesh/Plush Made in China 60\*60\*14cm



KC034-100%MemoryFoam Velvet/Cotton/Mesh/Plush Made in China 40\*33\*10cm



KCO35-100% Memory Foam Velvet/Cotton/Mesh/P