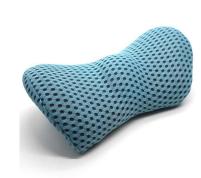

### **KNEE PILLOWS**

KC002-100% Memory Foam Velvet/Cotton/Mesh/Plush Made in China 25\*23\*13cm

KC003-100% Memory Foam Velvet/Cotton/Mesh/Plush Made in China 60\*60\*14cm

KC004-100% Memory Foam Velvet/Cotton/Mesh/Plush Made in China 60\*60\*14cm

KC005 - 100% Memory Foam Velvet/Cotton/Mesh/Plush Made in China 26\*21\*15cm

KC006 - 100% Memory Foam Velvet/Cotton/Mesh/Plush Made in China 26\*21\*15cm

KC007-100% Memory Foam Velvet/Cotton/Mesh/Plush Made in China 25\*23\*13cm

KC008 - 100% Memory Foam Velvet/Cotton/Mesh/Plush Made in China 46\*18\*9cm

KC009 - 100% Memory Foam Velvet/Cotton/Mesh/Plush Made in China 25\*23\*13cm