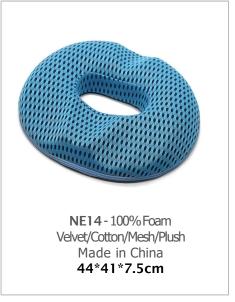

NEO4-100% Memory Foam Velvet/Cotton/Mesh/Plush Made in China 44\*41\*7.5cm

NE05-100%MemoryFoam Velvet/Cotton/Mesh/Plush Made in China 45\*38\*13/7cm

NE06-100% Memory Foam Velvet/Cotton/Mesh/Plush Made in China 47\*35\*5cm