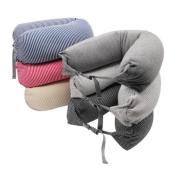

Foam Velvet/Cotton/Mesh/Plush Made in China 25\*23\*13cm



KC008 - 100% Memory Foam Velvet/Cotton/Mesh/Plush Made in China 46\*18\*9cm



KC009 - 100% Memory Foam Velvet/Cotton/Mesh/Plush Made in China 25\*23\*13cm

# **NECK PILLOWS**





Made in China

30\*28\*12cm









32\*30\*15cm





30\*27\*13cm



### **DECORATIVE PILLOWS**





k14-100% Memory Foam Velvet/Cotton/Mesh/Plush Made in China 24\*24\*15cm



k15-100% Memory Foam Velvet/Cotton/Mesh/Plush Made in China 28\*25.5\*12cm



k16 - 100% Memory Foam Velvet/Cotton/Mesh/Plush Made in China 25\*30\*13cm



k17-100% Memory Foam Velvet/Cotton/Mesh/Plush Made in China 50\*20\*12\*5.5cm



k18-100% Memory Foam Velvet/Cotton/Mesh/Plush Made in China 55\*9cm



k19-100% Memory Foam Velvet/Cotton/Mesh/Plush Made in China 30\*28\*9



k20-100% Memory Foam Velvet/Cotton/Mesh/Plush Made in China 16\*78CM



k21 - 100% Memory Foam Velvet/Cotton/Mesh/Plush Made in China 30\*28\*9CM

# **BABY PILLOWS**





Made in China

40\*34\*6cm



BP11-100% Memory Foam Velvet/Cotton/Mesh/Plush Made in China 53\*13\*6cm



BP12-100% Memory Foam Velvet/Cotton/Mesh/Plush Made in China 30\*24\*5/2cm



BP13-100% Memory Foam Velvet/Cotton/Mesh/Plush Made in China 22\*22\*3cm



BP14-100% Memory Foam Velvet/Cotton/Mesh/Plush Made in China 30\*25\*5/2.5cm



BP15-100% Memory Foam Velvet/Cotton/Mesh/Plush Made in China 37\*21\*3CM



BP16-100% Memory Foam Velvet/Cotton/Mesh/Plush Made in China 40\*34\*6cm



BP17-100% Memory Foam Velvet/Cotton/Mesh/Plush Made in China 44\*27\*6cm

### **BEDING PILLOWS**





Velvet/Cotton/Mesh/Plush

Made in