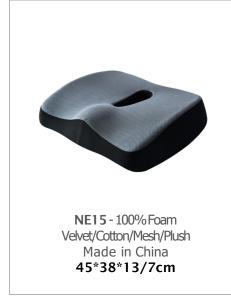

NEO4-100% Memory Foam Velvet/Cotton/Mesh/Plush Made in China 44\*41\*7.5cm

NE05-100%MemoryFoam Velvet/Cotton/Mesh/Plush Made in China 45\*38\*13/7cm

NE06-100% Memory Foam Velvet/Cotton/Mesh/Plush Made in China 47\*35\*5cm