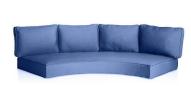

#### **Outdoor Furniture Cushion**

KC101 - 100% Foam

Waterproof Fabric

Made in China

60\*60\*14cm

**KC103**- 100% Foam

Waterproof Fabric

Made in China

60\*14cm

KC107-100% Foam Waterproof Fabric Made in China 122\*60\*14cm

KC108-100% Foam Waterproof Fabric Made in China 40\*40\*10cm