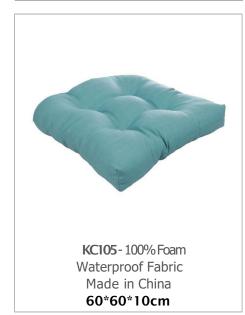

# **SEAT CUSHIONS**

NEO1 - 100% Memory Foam Velvet/Cotton/Mesh/Plush Made in China 45\*35\*7cm

NE02-100% Memory Foam Velvet/Cotton/Mesh/Plush Made in China 45\*35\*7cm

NEO3-100% Memory Foam Velvet/Cotton/Mesh/Plush Made in China 45\*35\*7cm

NEO4-100% Memory Foam Velvet/Cotton/Mesh/Plush Made in China 44\*41\*7.5cm

NE05-100%MemoryFoam Velvet/Cotton/Mesh/Plush Made in China 45\*38\*13/7cm

NE06-100% Memory Foam Velvet/Cotton/Mesh/Plush Made in China 47\*35\*5cm

NE07-100% Memory Foam Velvet/Cotton/Mesh/Plush Made in China 40\*33\*4cm

NEO8-100% Memory Foam Velvet/Cotton/Mesh/Plush Made in China 45\*35\*7cm

# SEAT CUSHIONS

Velvet/Cotton/Mesh/Plush

Made in China

40\*40\*8cm

Made in China

**Customize size** 