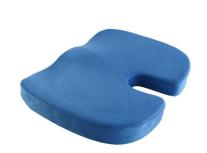

# **SEAT CUSHIONS**

NEO1 - 100% Memory Foam Velvet/Cotton/Mesh/Plush Made in China 45\*35\*7cm

NE02-100% Memory Foam Velvet/Cotton/Mesh/Plush Made in China 45\*35\*7cm

NEO3-100% Memory Foam Velvet/Cotton/Mesh/Plush Made in China 45\*35\*7cm