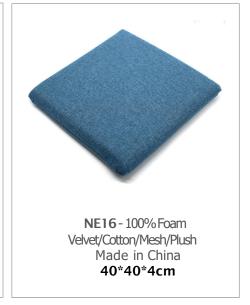

NE07-100% Memory Foam Velvet/Cotton/Mesh/Plush Made in China 40\*33\*4cm

NEO8-100% Memory Foam Velvet/Cotton/Mesh/Plush Made in China 45\*35\*7cm