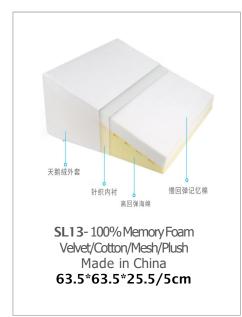

KC036-100%MemoryFoam Velvet/Cotton/Mesh/Plush Made in China 63.5\*63.5\*25.5cm

KC037-100% Memory Foam Velvet/Cotton/Mesh/Plush Made in China 48/32\*24\*13cm